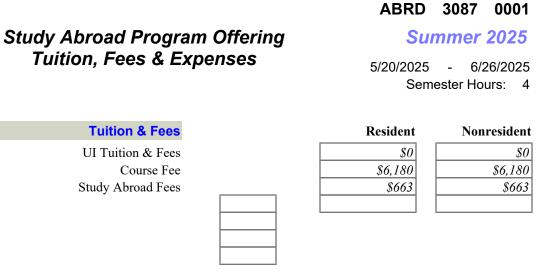

**USAC Reggio Emilia Program** 

| Nonresident             | Resident                |                                        | Tuition & Fees                                                                                                                                              |
|-------------------------|-------------------------|----------------------------------------|-------------------------------------------------------------------------------------------------------------------------------------------------------------|
| \$0<br>\$6,180<br>\$663 | \$0<br>\$6,180<br>\$663 |                                        | UI Tuition & Fees<br>Course Fee<br>Study Abroad Fees                                                                                                        |
| \$730                   | \$730                   | \$0<br>\$730                           | Room & Board<br>Housing - double room (incl)<br>Meals<br>Opt: Single room charge \$254                                                                      |
| \$2,375                 | \$2,375                 | \$1,200<br>\$2,300<br>\$75             | Opt: Studio Apt Charge \$600<br><i>R &amp; B included in course fee</i><br><b>Transportation</b><br>Round-trip Airfare (grp flight)<br>Local Transportation |
| \$1,242                 | \$1,242                 | \$49<br>\$165<br>\$0                   | Personal Expenses<br>Iowa Regents CISI Insurance (U-Bill)<br>Passport (US citizens)<br>Visa (US Passport holders)                                           |
| \$125                   | \$125                   | \$50<br>\$650<br>\$328<br>\$75<br>\$50 | Medical Exam/Immunizations<br>Personal Expenses<br>Opt: Italian Cuisine Course (supplies)<br>Books & Supplies<br>Textbooks<br>UII Application fee           |